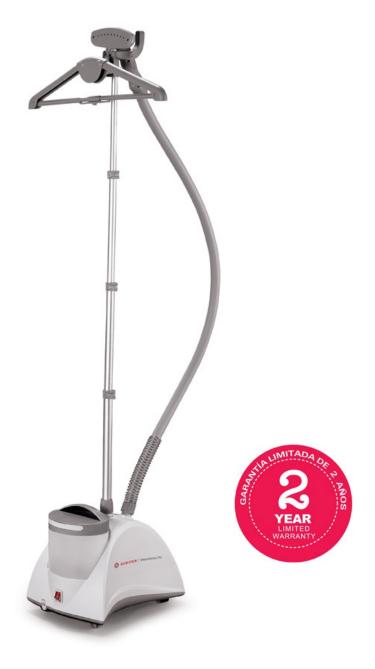

## INCLUDED ACCESSORIES

Crease Tool Fabric Brush

## **FEATURES & BENEFITS**

- **1500 Watts** for hot, long-lasting steam
- Ready in 45 Seconds be ready to dewrinkle in no time
- Smart Auto Off never worry about leaving the steamer on again
- 2.5 Liter Removable Water Tank provides
  90 minutes of continuous steam with easy fill and drain tank
- Telescopic Pole raise or lower the steamer
  height to your preference
- Easy Folding Hanger System easy garment on and off
- Dual Clip System for professionally pressed and creased pants
- Fully Rotating Hanger System easily steam entire garment
- Premium Fabric Hose better heat protection