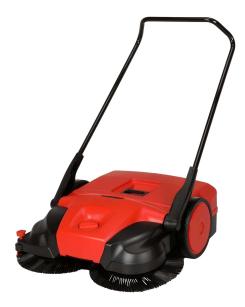

BISSE

Deluxe Turbo Sweeper, Easy To Operate, 31" Wide, Triple Brush System Sweeper

The patented Turbo sweeping system sweeps twice with one move! The two front brushes rotate in opposite directions grabbing the debris directly in front of the sweeper while the brush roller on the bottom picks up all the fine particles, all the debris is then deposited into the large easy to empty 13.2 gallon container.

- 31" wide
- 13.2 gallon debris container
- Ergonomic push handle
- Sweeps fine & course dirt
- Sweeps wet & dry leaves
- Side rollers that make sweeping along walls an ease
- Belt free system
- Light weight for easy use
- Stand up storage design for easy storage
- Comes with lubricant spray
- 4 year warranty on brushes
- 2 year overall warranty

## Specifications

Model: B-BG-477 Width: 31 inches Weight: 38 lbs. Container Capacity: 13.2 Gallons Roller Brush: Fiberglass Height Adjustment: Yes Side Rollers: Yes UPC: 811827020221