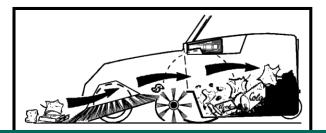

BISSE

Deluxe Turbo Sweeper, Easy To Operate, 31" Wide, Triple Brush System Sweeper

The patented Turbo sweeping system sweeps twice with one move! The two front brushes rotate in opposite directions grabbing the debris directly in front of the sweeper while the brush roller on the bottom picks up all the fine particles, all the debris is then deposited into the large easy to empty 13.2 gallon container.